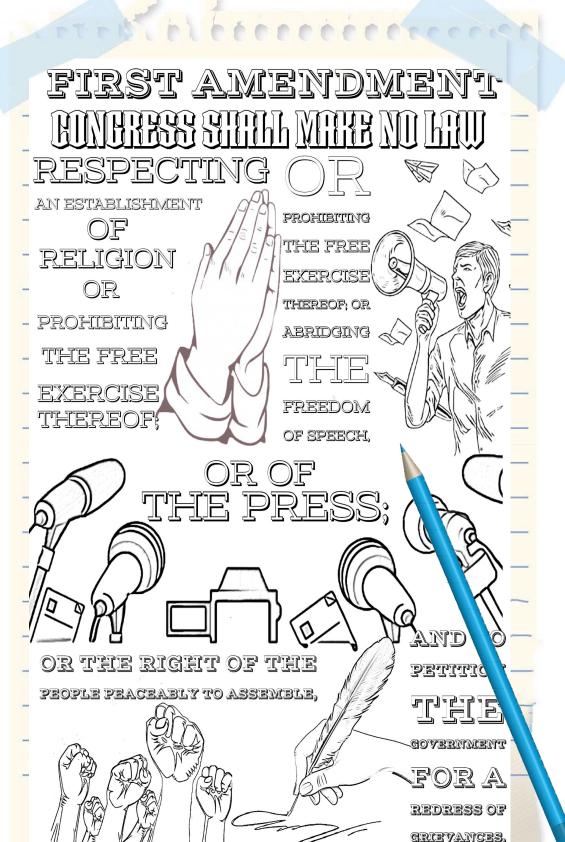

## FIRST AMENDMENT WIRKSSIIII WIIK WU LIW

grievances.

**POSTER GRID**: On each page of the poster, there are coordinates listed. This is a rough templatr of what it will look like. I reference this page if for some reason the students did not write the coordinates of their piece down on their paper. POSTER GRID:

1 2 3 4 5

Color the words, background, and images whatever color you choose. You may talk with classmates who have pages close to yours if you would like to color coordinate your images.

AN ESTABL

How can you exercise each of the rights protected in the FIRST Amendment?

Religion

Speech

Press

Assembly

Petition

Poster Piece Coordinates (1, 2)

| 2 3 3 3 2       | 245        | 2023     | 1-2-25    | 5212            |
|-----------------|------------|----------|-----------|-----------------|
| BIVIA           | H2555 5    | 11116 N  | HHR MI    | HIII            |
| RESF            | ECTI       | NG (     | DP 1      | 8 60            |
| an establ       | DSHDAED TT | A B      |           | 5               |
| RELIG           | 1011 -//   | // 710   | FREE      |                 |
| OR              | - 7/1      | A EXE    | RCIEE Y   | 40 6 V          |
| PROHIBI         | TNG        |          | DGDTG (S  | 3 XX            |
| THE PR          | EE /Y      | 171      |           |                 |
| EXERC           | SEA        |          | EDOM      |                 |
|                 | P=1        | OF S     | PERSONAL, | 10-100          |
|                 |            | R OF     |           | _ (             |
| ر المره         | THE        | PRI      | iss; (    | ~~~             |
| 4 6             |            |          |           | 2               |
| V/2 6.          | <i>يس</i>  |          | / ) We    |                 |
| V≤9 <b>7</b> 49 |            | 1 6      | 100       | Core consus     |
| OR THE          | RIGHT      | OF THE   | (13       | RETITION        |
| 9E09559E        | CORNERS    | RESERVAN | 119       | mene            |
| 0               | (877)      |          | V/        | OVERSBERSE      |
| P 19 19         | 13 Jag     | h 12     |           | for a           |
| 广德              | HO IS      |          | D _       | DED SUBBER OF   |
| 21 1757 1       | 178        | 200      | 000-75    | SECRETALITEDES. |
|                 |            |          |           |                 |
|                 |            |          |           |                 |