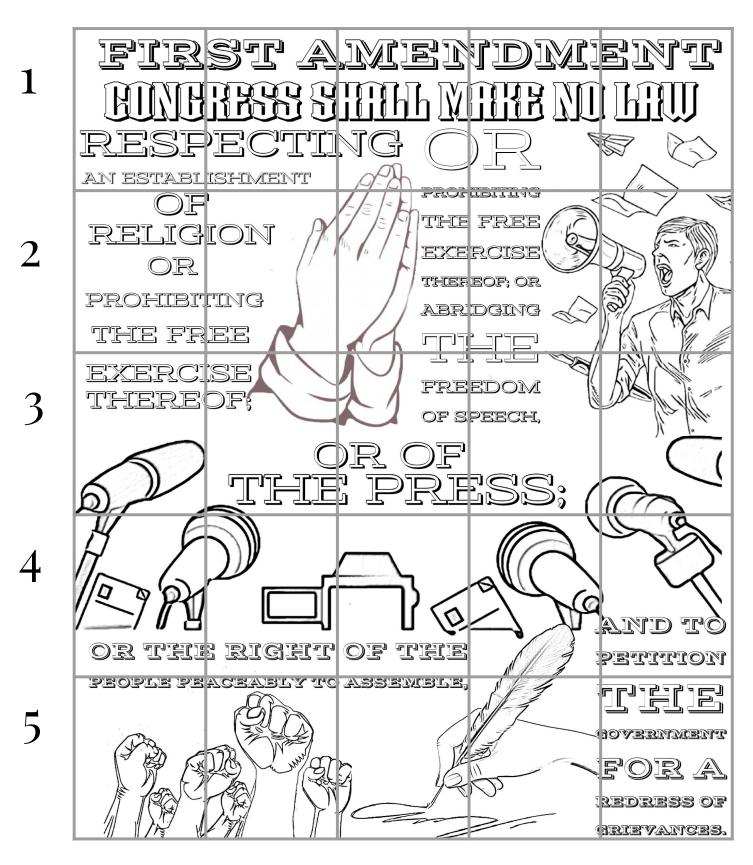

## FIRST AMENDMENT WIRKSSIIII WIIK WU LIW

grievances.

**POSTER GRID**: On each page of the poster, there are coordinates listed. This is a rough templatr of what it will look like. I reference this page if for some reason the students did not write the coordinates of their piece down on their paper. POSTER GRID:

1 2 3 4 5